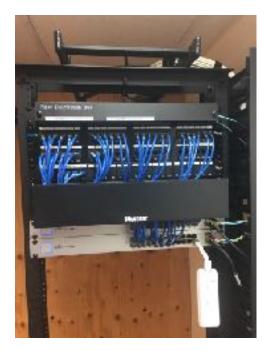

(18) AC Pro AP's
(4) Managed Switches
(1) LWUD Controller
(2) Fiber IDF's
10,000 ft. CAT6 Cabling

## SOLUTION

Empire met with the CIO and other members of Logistics IT department on several occasions to determine what all their needs were.

The team at Empire was able to create a new design that consist of a new server room build and 2 IDF locations were proposed. Logistics Plus was on their way to modernizing their new building.

Logistics Plus now has a reliable infrastructure system within the warehouse utilizing CAT6 cables installed, wireless AC access points and 10 gigabit fiber in their server room. Logistics Plus can now utilize a complete and functioning warehouse office space where their employees can serve customers.